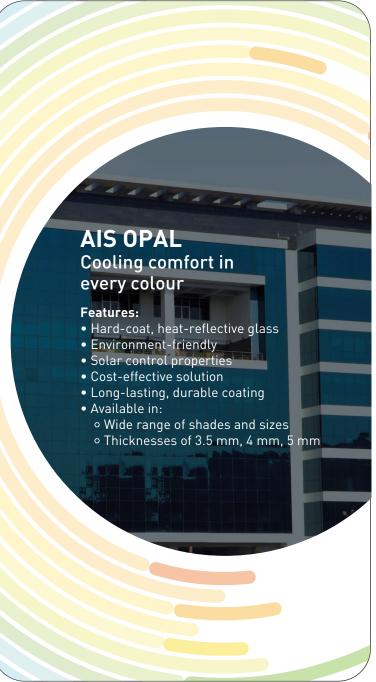

## AIS SUNSHIELD Experience the many shades of excellence Features: High-performance, heat-reflective glassEco-friendly, durable solution Aesthetically appealing Advanced solar control technology Superior protective coating to prevent damage from UV rays Exceptional cooling properties • Available in: Various sizes 7 vibrant shades • Thicknesses of 4 mm, 5 mm, 6 mm