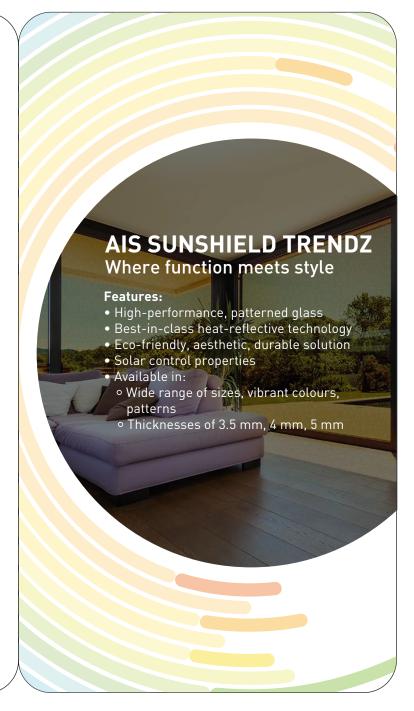

## AIS SUNSHIELD Experience the many shades of excellence Features: High-performance, heat-reflective glassEco-friendly, durable solution Aesthetically appealing Advanced solar control technology Superior protective coating to prevent damage from UV rays Exceptional cooling properties • Available in: Various sizes 7 vibrant shades • Thicknesses of 4 mm, 5 mm, 6 mm