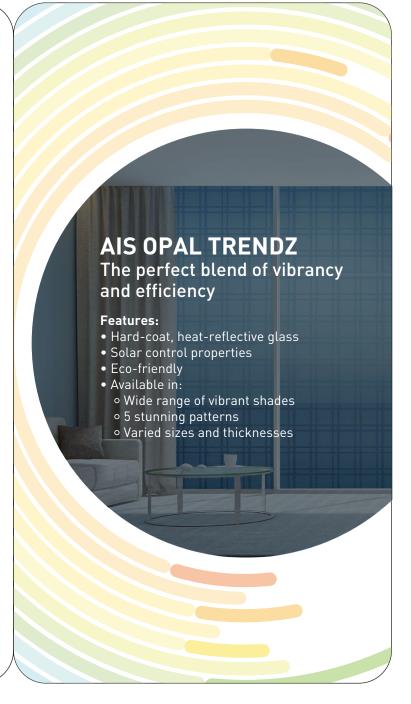

## SHADES & PATTERNS AIS OPAL TRENDZ

**ROYAL BLUE | MINI SQUARES** 

COOL GREEN | BOX STRIPES

AQUA BLUE | CROSS HATCH

PEARL GREY | BUBBLE MIST

GOLDEN BRONZE | T-WEAVE

Above mentioned patterns are available in five different shades

## AIS SUNSHIELD Experience the many shades of excellence Features: High-performance, heat-reflective glassEco-friendly, durable solution Aesthetically appealing Advanced solar control technology Superior protective coating to prevent damage from UV rays Exceptional cooling properties • Available in: Various sizes 7 vibrant shades • Thicknesses of 4 mm, 5 mm, 6 mm