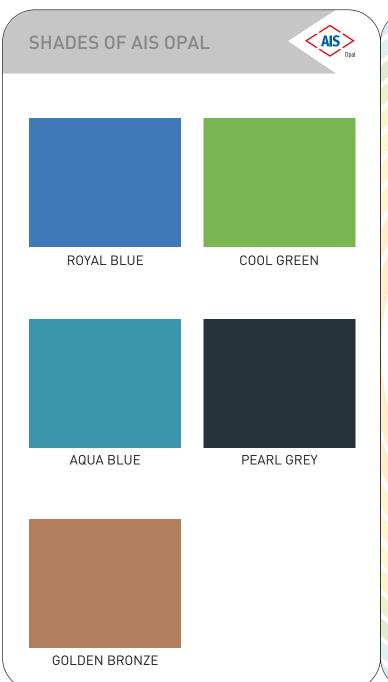

## SHADES & PATTERNS AIS OPAL TRENDZ

**ROYAL BLUE | MINI SQUARES** 

COOL GREEN | BOX STRIPES

AQUA BLUE | CROSS HATCH

PEARL GREY | BUBBLE MIST

GOLDEN BRONZE | T-WEAVE

Above mentioned patterns are available in five different shades