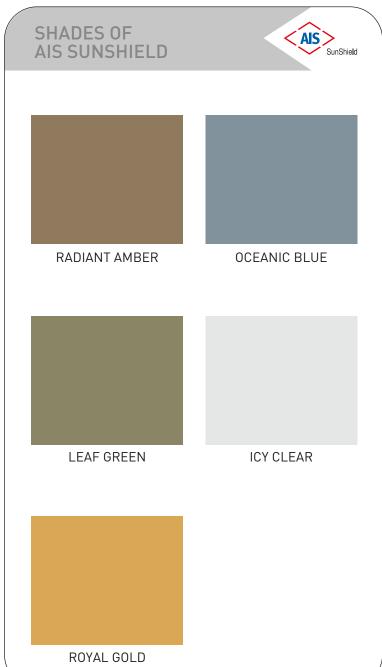

## SHADES & PATTERNS AIS SUNSHIELD TRENDZ

RADIENT AMBER | MINI SQUARES

OCEANIC BLUE | BOX STRIPES

LEAF GREEN | CROSS HATCH

ICY CLEAR | T-WEAVE

ROYAL GOLD | BUBBLE MIST

Above mentioned patterns are available in five different shades