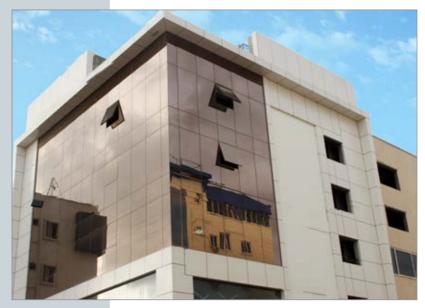

Project Name: Damodhar Commercial Project

City: Hyderabad, Telangana

Product used -

Façade: SunShield Radiant Amber, 5 mm thickness

Project Name: Ashtavinayak Heights

City: Taloja
Product used -

Façade: SunShield Royal Gold, 4 mm thickness