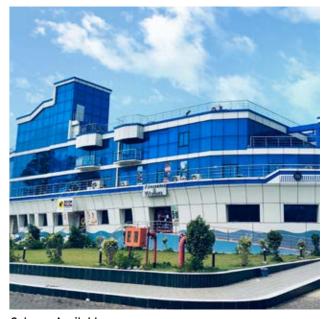

# KEY PROJECTS

Project Name: Shiv Jyoti Convent School

City: Kota, Rajasthan Product used -

Façade: Opal Pearl Grey, 5 mm thickness

Project Name: Laly's Mall City: Pattikad, Thrissur Products used –

Façade: Sunshield Royal Gold, Opal Golden Bronze, Opal Royal Blue, Opal Cool Green, 5 mm thickness Interiors: Sparkling Regal Gold, Sparkling Snow White, 6 mm thickness

# KEY PROJECTS

Project Name: Hotel Golden Steel

City: Odisha Product used -

Façade: Sunshield Royal Gold Trendz, 5 mm thickness

Project Name: Tamluk Library

City: Kolkata Product used -

Façade: Opal Royal Blue, 5 mm thickness