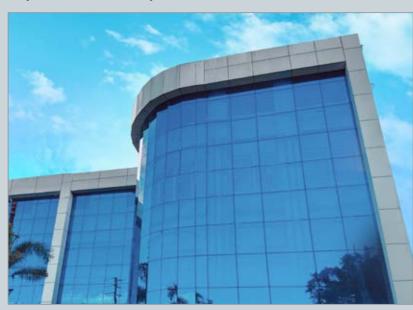

Project Name: Mayuresh Delta City: Ulwe, Navi Mumbai

Product used -

Façade: Sunshield Clear, 4 mm thickness

Project Name: Sanskrit Bhavan

City: Bhuvaneswar Product used -

Façade: Sunshield Oceanic Blue, 5 mm thickness