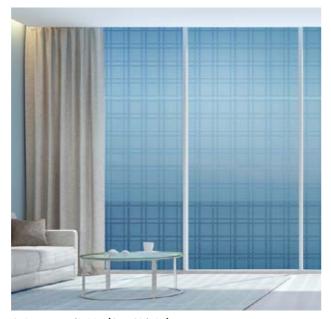

# **AIS Trendz**

The only company in India to offer patterned heat-reflective glass, the AIS Trendz range of offerings is engineered to deliver superior solar control and high performance for your building's exteriors. Available in two product categories, AIS Opal Trendz and AIS SunShield Trendz, experience style, class and comfort in a wide number of shades and patterns.

# Patterns Available:

Cross Hatch, T- Weave, Mini Squares, Box Stripes, **Bubble Mist** 