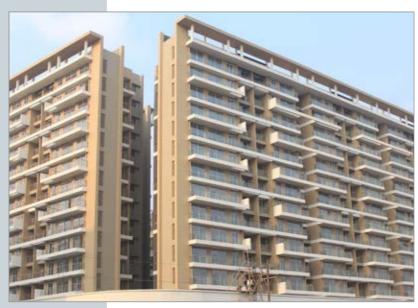

Project Name: Mayuresh Delta City: Ulwe, Navi Mumbai

Product used -

Façade: Sunshield Clear, 4 mm thickness

Project Name: Sanskrit Bhavan

City: Bhuvaneswar Product used -

Façade: Sunshield Oceanic Blue, 5 mm thickness