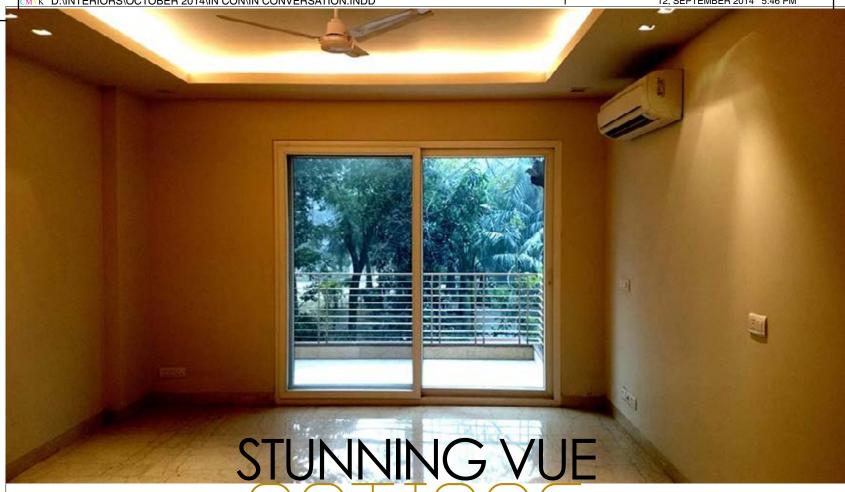

Kindly tell our readers more about AIS VUE.

AIS VUE is a range of high-performance uPVC doors and windows. Each product is class apart with profile, glass and hardware from industry leaders. The comprehensive product offering is further complemented by an expert service proposition that offers consultation along with pre- and post-installation support. It is the perfect mix of style and safety, elegance and efficiency, form and function. AIS VUE provides door and window solutions in various sizes depending upon the customer's design requirements. It offers various profile designs for different applications— Casement, Awing, Top Hung, Tilt and Turn, French and Sliding windows to name a few. Apart from white, these uPVC profiles are available in wood finishes such as dark oak, golden oak and mahogany.

## Which are the different areas of applications for the product?

These uPVC doors and windows can be used in residential as well as commercial spaces. A versatile range of window profiles—casement, bay, tilt and turn, sliding, slide and lift—are available to meet different requirements. For smaller spaces, large door-sized windows are apt. Sliding and folding doors offer maximum space utilization and look chic as well. These are suitable for balconies, courtyards, partitions between living, dining and bar areas, conference rooms and showroom fronts.