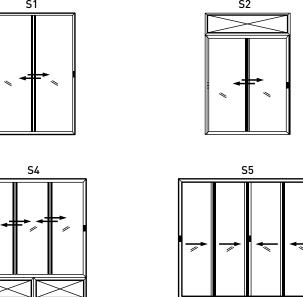

# AIS REGAL SERIES – Slider Windows

# Simplify your life with AIS Regal Slider Window Series

The AIS Regal Slider Window is a combination of two sashes or frames. The two sashes have a sliding motion back and forth that allows the window to open or close. One of the advantages of our aluminium sliding windows is the ventilation. With high-grade aluminium frames, the sliding windows can have various profiles depending on AIS Glass of choice.

# AIS REGAL SERIES – Slider Doors

## Add a royal touch with AIS Regal Slider Door Series

AIS Regal Slider Doors are preferred over the conventional doors as they are compact and occupy less space. The aluminium frames provide an elegant and glossy look which enhances the aesthetics. These doors are highly durable, lightweight, corrosion-resistant, and more secure than other doors.