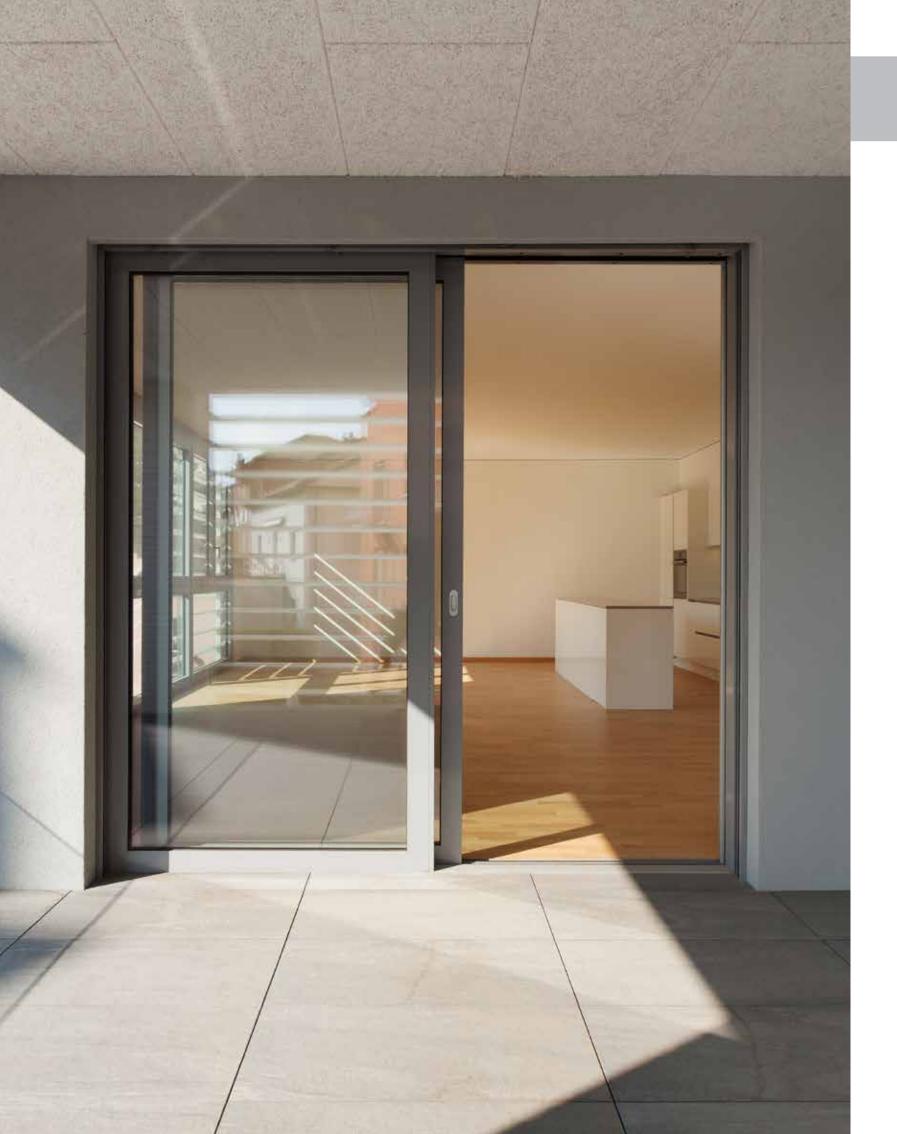

# AIS REGAL SERIES – Slider Doors

## Add a royal touch with AIS Regal Slider Door Series

AIS Regal Slider Doors are preferred over the conventional doors as they are compact and occupy less space. The aluminium frames provide an elegant and glossy look which enhances the aesthetics. These doors are highly durable, lightweight, corrosion-resistant, and more secure than other doors.

#### **Features**

- A wide range of glazing possibilities from 5 to 24 mm.
- Smooth operation through varied compatibility of heavy duty engineered rollers.
- Top-end insulation through engineered gaskets and insulating layers.
- Innovative silent fin for dust insulation
- Wide range of hardware options to choose from in both manual and automatic categories.
- Provision of further reinforcement for enhancing strength to withstand cyclonic wind-loads.
- Offset handle option for ease of operation.
- Customised provision of integrated insect screen.
- Sunken frame construction for hassle-free passage.