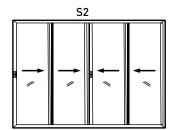

# AIS REGAL SERIES – Slider Windows

# Simplify your life with AIS Regal Slider Window Series

The AIS Regal Slider Window is a combination of two sashes or frames. The two sashes have a sliding motion back and forth that allows the window to open or close. One of the advantages of our aluminium sliding windows is the ventilation. With high-grade aluminium frames, the sliding windows can have various profiles depending on AIS Glass of choice.

### **Features**

- Wide range of glazing possibilities from 5 to 18 mm.
- Smooth operation through varied compatibility of engineered rollers.
- Wide range of hardware options to choose from.
- Provision of further reinforcement for enhancing strength to withstand cyclonic wind-loads.
- Seamless combination possibilities with fixed windows.
- Customised provision of integrated insect screen.