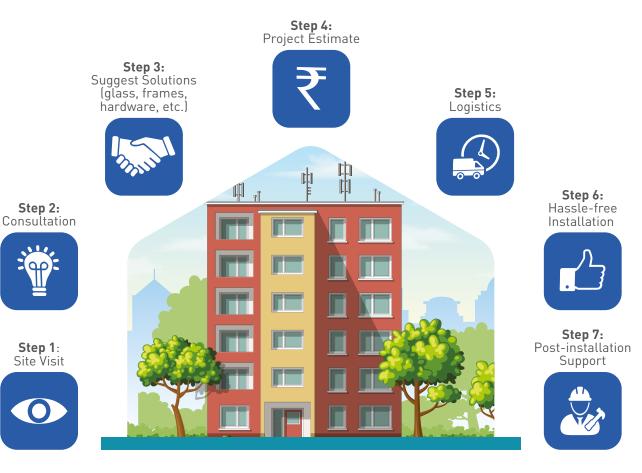

#### Excellent service, delivered

Step 2:

Step 1:

- Our comprehensive product range is complemented by an expert service proposition.
- Our services include site survey to design consultation, and customisation to installation.
- We provide post-installation support with trained professionals present every step of the way.