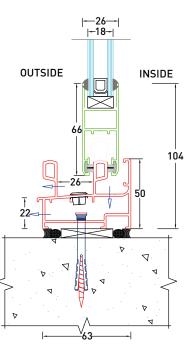

# AIS REGAL SERIES – Slider Windows

# Simplify your life with AIS Regal Slider Window Series

The AIS Regal Slider Window is a combination of two sashes or frames. The two sashes have a sliding motion back and forth that allows the window to open or close. One of the advantages of our aluminium sliding windows is the ventilation. With high-grade aluminium frames, the sliding windows can have various profiles depending on AIS Glass of choice.

### **Features**

- Wide range of glazing possibilities from 5 to 18 mm.
- Smooth operation through varied compatibility of engineered rollers.
- Wide range of hardware options to choose from.
- Provision of further reinforcement for enhancing strength to withstand cyclonic wind-loads.
- Seamless combination possibilities with fixed windows.
- Customised provision of integrated insect screen.