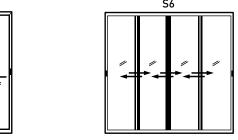

# AIS REGAL SERIES – Slider Windows

# Simplify your life with AIS Regal Slider Window Series

The AIS Regal Slider Window is a combination of two sashes or frames. The two sashes have a sliding motion back and forth that allows the window to open or close. One of the advantages of our aluminium sliding windows is the ventilation. With high-grade aluminium frames, the sliding windows can have various profiles depending on AIS Glass of choice.

### **Features**

- Wide range of glazing possibilities from 5 to 18 mm.
- Smooth operation through varied compatibility of engineered rollers.
- Wide range of hardware options to choose from.
- Provision of further reinforcement for enhancing strength to withstand cyclonic wind-loads.
- Seamless combination possibilities with fixed windows.
- Customised provision of integrated insect screen.