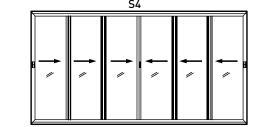

# AIS REGAL SERIES – Slider Windows

# Simplify your life with AIS Regal Slider Window Series

The AIS Regal Slider Window is a combination of two sashes or frames. The two sashes have a sliding motion back and forth that allows the window to open or close. One of the advantages of our aluminium sliding windows is the ventilation. With high-grade aluminium frames, the sliding windows can have various profiles depending on AIS Glass of choice.

### **Features**

- Wide range of glazing possibilities from 5 to 18 mm.
- Smooth operation through varied compatibility of engineered rollers.
- Wide range of hardware options to choose from.
- Provision of further reinforcement for enhancing strength to withstand cyclonic wind-loads.
- Seamless combination possibilities with fixed windows.
- Customised provision of integrated insect screen.