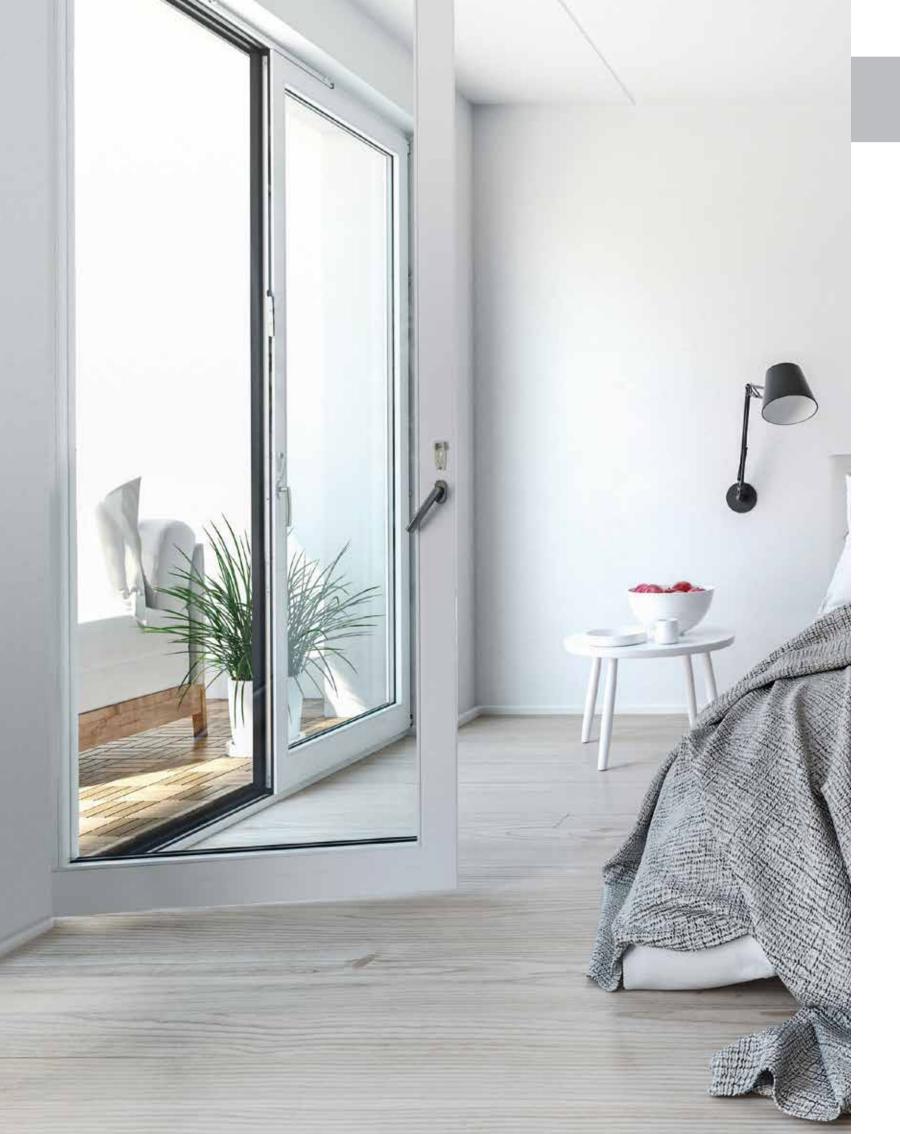

# AIS REGAL SERIES – Slider Windows

# Simplify your life with AIS Regal Slider Window Series

The AIS Regal Slider Window is a combination of two sashes or frames. The two sashes have a sliding motion back and forth that allows the window to open or close. One of the advantages of our aluminium sliding windows is the ventilation. With high-grade aluminium frames, the sliding windows can have various profiles depending on AIS Glass of choice.

# AIS REGAL SERIES – Slider Doors

## Add a royal touch with AIS Regal Slider Door Series

AIS Regal Slider Doors are preferred over the conventional doors as they are compact and occupy less space. The aluminium frames provide an elegant and glossy look which enhances the aesthetics. These doors are highly durable, lightweight, corrosion-resistant, and more secure than other doors.