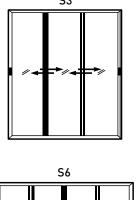

## Add a royal touch with AIS Regal Slider Door Series

AIS Regal Slider Doors are preferred over the conventional doors as they are compact and occupy less space. The aluminium frames provide an elegant and glossy look which enhances the aesthetics. These doors are highly durable, lightweight, corrosion-resistant, and more secure than other doors.

#### **Features**

- A wide range of glazing possibilities from 5 to 24 mm.
- Smooth operation through varied compatibility of heavy duty engineered rollers.
- Top-end insulation through engineered gaskets and insulating layers.
- Innovative silent fin for dust insulation
- Wide range of hardware options to choose from in both manual and automatic categories.
- Provision of further reinforcement for enhancing strength to withstand cyclonic wind-loads.
- Offset handle option for ease of operation.
- Customised provision of integrated insect screen.
- Sunken frame construction for hassle-free passage.