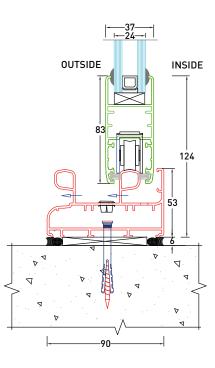

# AIS REGAL SERIES – Slider Windows

# Simplify your life with AIS Regal Slider Window Series

The AIS Regal Slider Window is a combination of two sashes or frames. The two sashes have a sliding motion back and forth that allows the window to open or close. One of the advantages of our aluminium sliding windows is the ventilation. With high-grade aluminium frames, the sliding windows can have various profiles depending on AIS Glass of choice.

### **Features**

- Wide range of glazing possibilities from 5 to 18 mm.
- Smooth operation through varied compatibility of engineered rollers.
- Wide range of hardware options to choose from.
- Provision of further reinforcement for enhancing strength to withstand cyclonic wind-loads.
- Seamless combination possibilities with fixed windows.
- Customised provision of integrated insect screen.