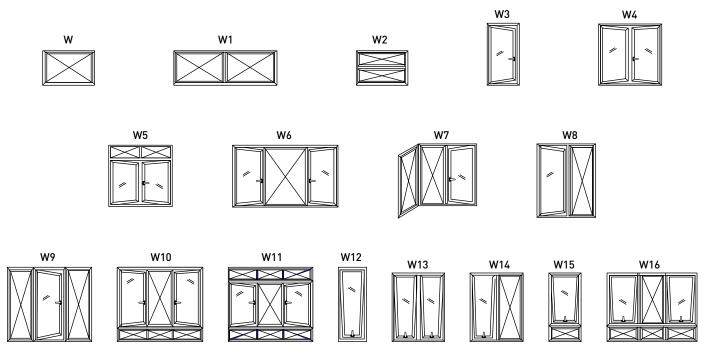

# AIS REGAL SERIES – Casement Windows

## Get the bigger picture with AIS Regal Casement Window Series

Add character to your space and provide continuity between rooms, interiors, and exteriors with AIS Regal Casement Windows. Our aluminium casement windows increase the design aesthetic and are the most secure form of windows. Casement windows can be designed to open either inward or outward, creating an unobstructed view in the centre.

# AIS REGAL SERIES – Casement Doors

## Secure your future with the AIS Regal Casement Door Series

AIS Regal Casement Doors have a single sash which is hinged from the side but can be designed to open either inward or outward, based on your requirement. Our aluminium casement doors are suitable for balcony access, decks, and patios. They are very economical and popular and are available in a variety of designs and colours.

# AIS REGAL SERIES – Slider Windows

# Simplify your life with AIS Regal Slider Window Series

The AIS Regal Slider Window is a combination of two sashes or frames. The two sashes have a sliding motion back and forth that allows the window to open or close. One of the advantages of our aluminium sliding windows is the ventilation. With high-grade aluminium frames, the sliding windows can have various profiles depending on AIS Glass of choice.

# AIS REGAL SERIES – Slider Doors

## Add a royal touch with AIS Regal Slider Door Series

AIS Regal Slider Doors are preferred over the conventional doors as they are compact and occupy less space. The aluminium frames provide an elegant and glossy look which enhances the aesthetics. These doors are highly durable, lightweight, corrosion-resistant, and more secure than other doors.