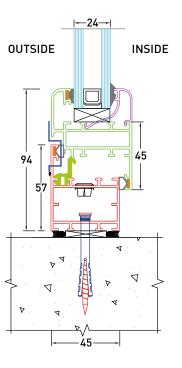

#### **Features**

- Multiple options of aesthetically superior glazing bead.
- Wide range of glazing possibilities from 5 to 28 mm.
- Smooth & effortless operation.
- Top-end insulation through engineered gaskets and insulating layers.
- Co-extruded gaskets which can withstand temperature levels ranging from -20°C to 50°C.
- Wide range of hardware options to choose from.
- Provision for further reinforcement for enhancing strength to withstand cyclonic wind-loads.
- Offset handle option for ease of operation.

### **Features**

- Multiple options of aesthetically superior glazing bead.
- Wide range of glazing possibilities from 5 to 28 mm.
- Smooth & effortless operation.
- Top-end insulation through engineered gaskets and insulating layers.
- Co-extruded gaskets which can withstand temperature levels ranging from -20°C to 50°C.
- Wide range of manual to mortise hardware / lock options to choose from.
- Provision of further reinforcement for enhancing strength to withstand cyclonic wind-loads.
- Offset handle option for ease of operation.

### **Features**

- Wide range of glazing possibilities from 5 to 18 mm.
- Smooth operation through varied compatibility of engineered rollers.
- Wide range of hardware options to choose from.
- Provision of further reinforcement for enhancing strength to withstand cyclonic wind-loads.
- Seamless combination possibilities with fixed windows.
- Customised provision of integrated insect screen.

#### **Features**

- A wide range of glazing possibilities from 5 to 24 mm.
- Smooth operation through varied compatibility of heavy duty engineered rollers.
- Top-end insulation through engineered gaskets and insulating layers.
- Innovative silent fin for dust insulation
- Wide range of hardware options to choose from in both manual and automatic categories.
- Provision of further reinforcement for enhancing strength to withstand cyclonic wind-loads.
- Offset handle option for ease of operation.
- Customised provision of integrated insect screen.
- Sunken frame construction for hassle-free passage.