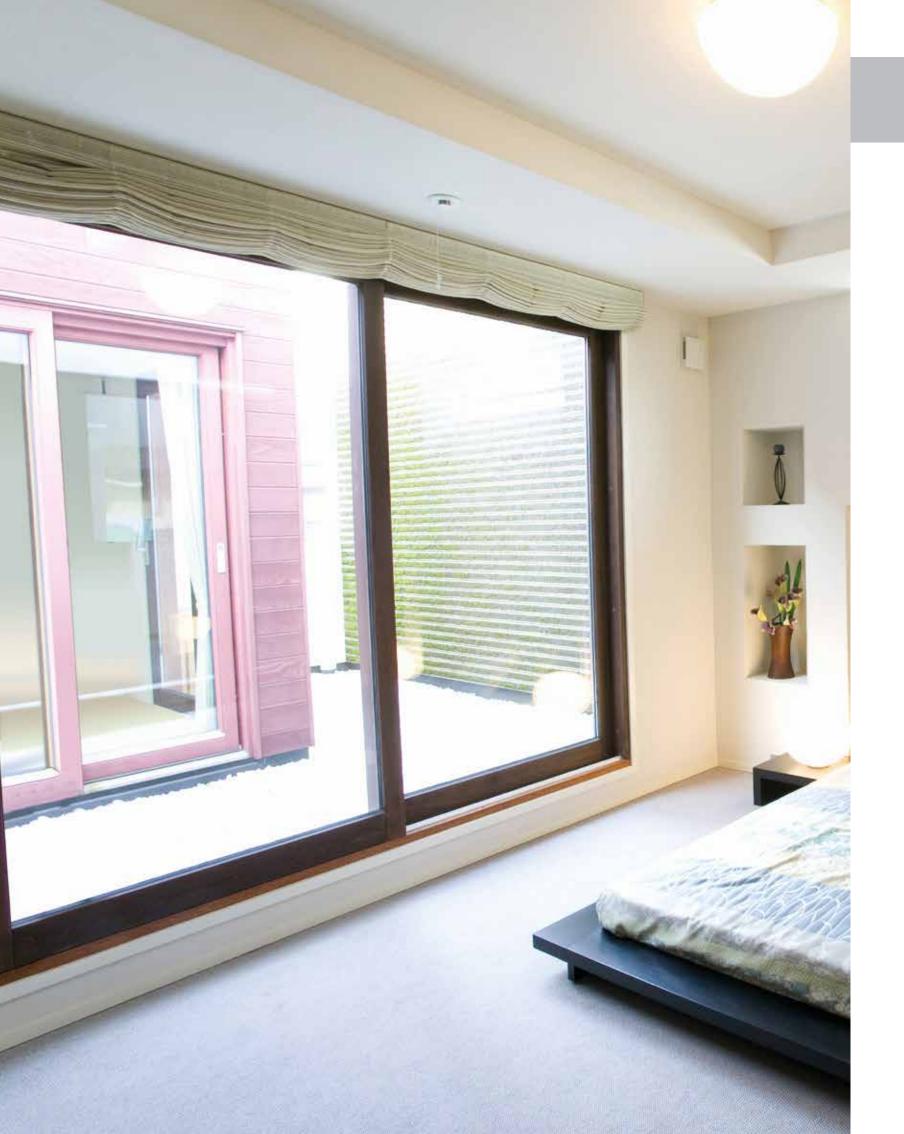

# AIS REGAL SERIES – Slider Windows

# Simplify your life with AIS Regal Slider Window Series

The AIS Regal Slider Window is a combination of two sashes or frames. The two sashes have a sliding motion back and forth that allows the window to open or close. One of the advantages of our aluminium sliding windows is the ventilation. With high-grade aluminium frames, the sliding windows can have various profiles depending on AIS Glass of choice.

### **Features**

- Wide range of glazing possibilities from 5 to 18 mm.
- Smooth operation through varied compatibility of engineered rollers.
- Wide range of hardware options to choose from.
- Provision of further reinforcement for enhancing strength to withstand cyclonic wind-loads.
- Seamless combination possibilities with fixed windows.
- Customised provision of integrated insect screen.