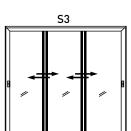

# AIS REGAL SERIES – Slider Windows

# Simplify your life with AIS Regal Slider Window Series

The AIS Regal Slider Window is a combination of two sashes or frames. The two sashes have a sliding motion back and forth that allows the window to open or close. One of the advantages of our aluminium sliding windows is the ventilation. With high-grade aluminium frames, the sliding windows can have various profiles depending on AIS Glass of choice.

### **Features**

- Wide range of glazing possibilities from 5 to 18 mm.
- Smooth operation through varied compatibility of engineered rollers.
- Wide range of hardware options to choose from.
- Provision of further reinforcement for enhancing strength to withstand cyclonic wind-loads.
- Seamless combination possibilities with fixed windows.
- Customised provision of integrated insect screen.