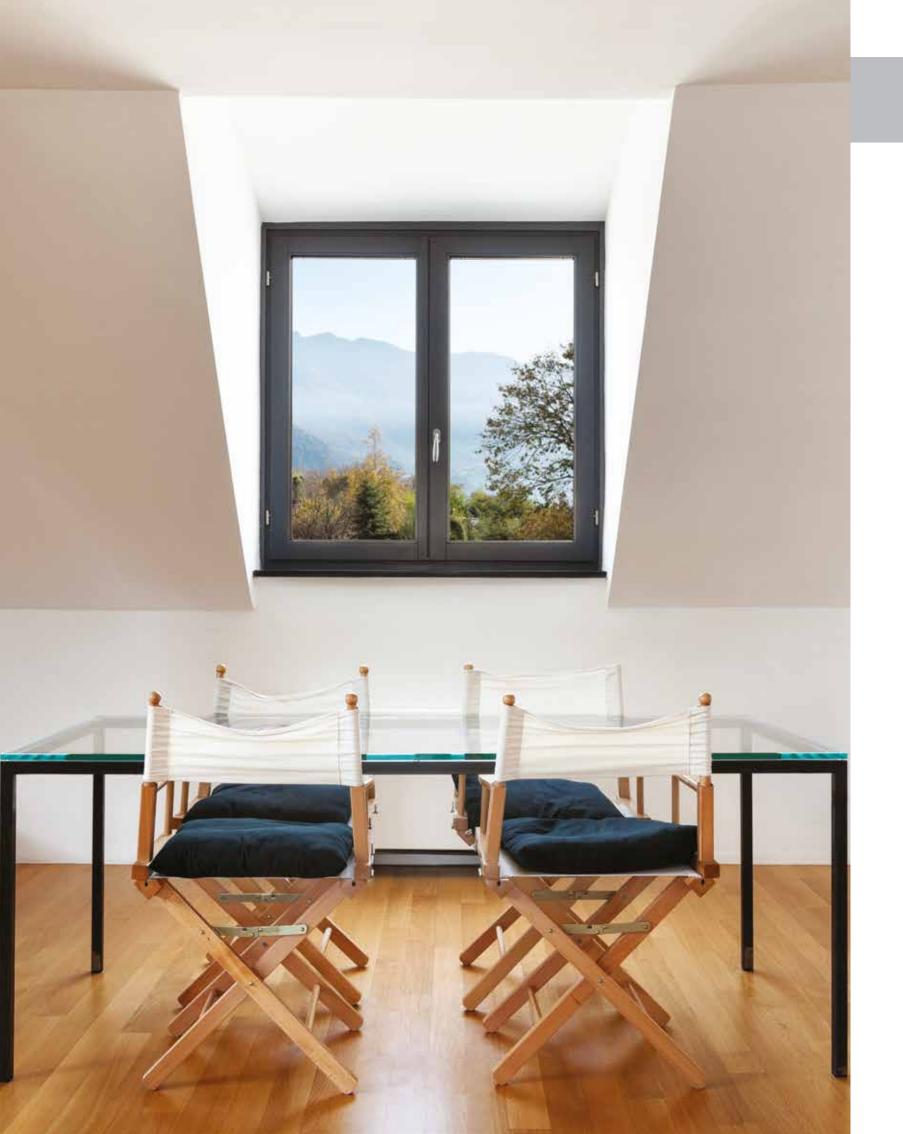

# AIS REGAL SERIES – Casement Windows

## Get the bigger picture with AIS Regal Casement Window Series

Add character to your space and provide continuity between rooms, interiors, and exteriors with AIS Regal Casement Windows. Our aluminium casement windows increase the design aesthetic and are the most secure form of windows. Casement windows can be designed to open either inward or outward, creating an unobstructed view in the centre.