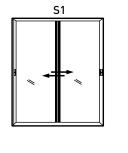

# AIS REGAL SERIES – Slider Windows

# Simplify your life with AIS Regal Slider Window Series

The AIS Regal Slider Window is a combination of two sashes or frames. The two sashes have a sliding motion back and forth that allows the window to open or close. One of the advantages of our aluminium sliding windows is the ventilation. With high-grade aluminium frames, the sliding windows can have various profiles depending on AIS Glass of choice.

### **Features**

- Wide range of glazing possibilities from 5 to 18 mm.
- Smooth operation through varied compatibility of engineered rollers.
- Wide range of hardware options to choose from.
- Provision of further reinforcement for enhancing strength to withstand cyclonic wind-loads.
- Seamless combination possibilities with fixed windows.
- Customised provision of integrated insect screen.