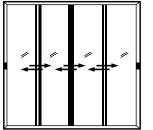

## Add a royal touch with AIS Regal Slider Door Series

AIS Regal Slider Doors are preferred over the conventional doors as they are compact and occupy less space. The aluminium frames provide an elegant and glossy look which enhances the aesthetics. These doors are highly durable, lightweight, corrosion-resistant, and more secure than other doors.

#### **Features**

- A wide range of glazing possibilities from 5 to 24 mm.
- Smooth operation through varied compatibility of heavy duty engineered rollers.
- Top-end insulation through engineered gaskets and insulating layers.
- Innovative silent fin for dust insulation
- Wide range of hardware options to choose from in both manual and automatic categories.
- Provision of further reinforcement for enhancing strength to withstand cyclonic wind-loads.
- Offset handle option for ease of operation.
- Customised provision of integrated insect screen.
- Sunken frame construction for hassle-free passage.