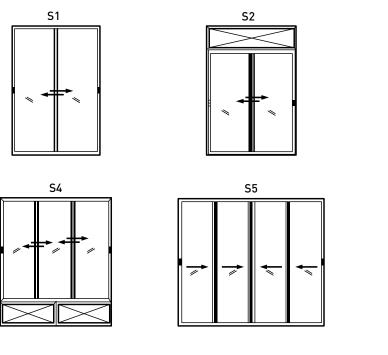

## Add a royal touch with AIS Regal Slider Door Series

AIS Regal Slider Doors are preferred over the conventional doors as they are compact and occupy less space. The aluminium frames provide an elegant and glossy look which enhances the aesthetics. These doors are highly durable, lightweight, corrosion-resistant, and more secure than other doors.

#### **Features**

- A wide range of glazing possibilities from 5 to 24 mm.
- Smooth operation through varied compatibility of heavy duty engineered rollers.
- Top-end insulation through engineered gaskets and insulating layers.
- Innovative silent fin for dust insulation
- Wide range of hardware options to choose from in both manual and automatic categories.
- Provision of further reinforcement for enhancing strength to withstand cyclonic wind-loads.
- Offset handle option for ease of operation.
- Customised provision of integrated insect screen.
- Sunken frame construction for hassle-free passage.