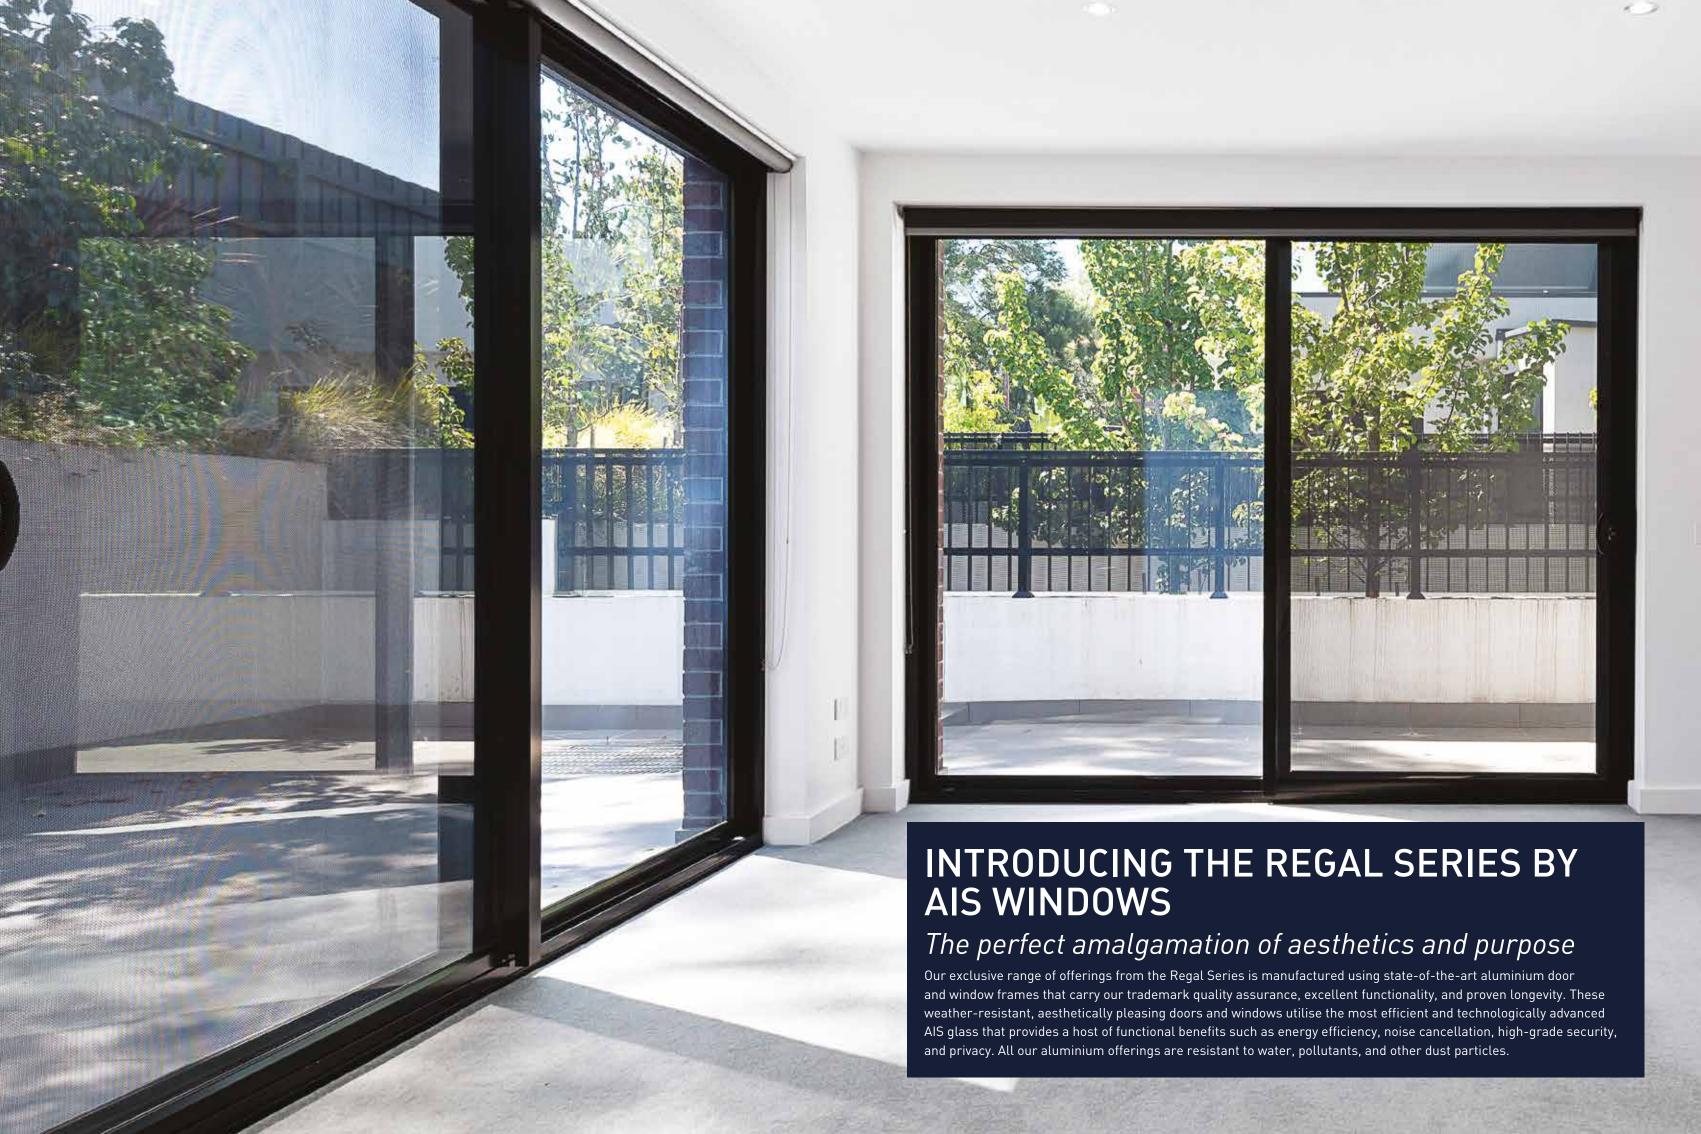

# AIS REGAL SERIES – Slider Windows

# Simplify your life with AIS Regal Slider Window Series

The AIS Regal Slider Window is a combination of two sashes or frames. The two sashes have a sliding motion back and forth that allows the window to open or close. One of the advantages of our aluminium sliding windows is the ventilation. With high-grade aluminium frames, the sliding windows can have various profiles depending on AIS Glass of choice.

### **Features**

- Wide range of glazing possibilities from 5 to 18 mm.
- Smooth operation through varied compatibility of engineered rollers.
- Wide range of hardware options to choose from.
- Provision of further reinforcement for enhancing strength to withstand cyclonic wind-loads.
- Seamless combination possibilities with fixed windows.
- Customised provision of integrated insect screen.