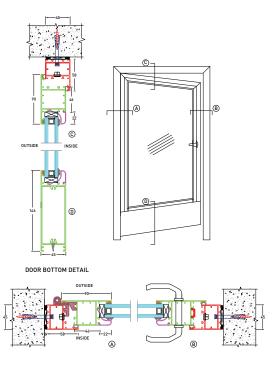

## Secure your future with the AIS Regal Casement Door Series

AIS Regal Casement Doors have a single sash which is hinged from the side but can be designed to open either inward or outward, based on your requirement. Our aluminium casement doors are suitable for balcony access, decks, and patios. They are very economical and popular and are available in a variety of designs and colours.

### **Features**

- Multiple options of aesthetically superior glazing bead.
- Wide range of glazing possibilities from 5 to 28 mm.
- Smooth & effortless operation.
- Top-end insulation through engineered gaskets and insulating layers.
- Co-extruded gaskets which can withstand temperature levels ranging from -20°C to 50°C.
- Wide range of manual to mortise hardware / lock options to choose from.
- Provision of further reinforcement for enhancing strength to withstand cyclonic wind-loads.
- Offset handle option for ease of operation.