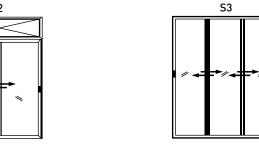

# AIS REGAL SERIES – Slider Windows

# Simplify your life with AIS Regal Slider Window Series

The AIS Regal Slider Window is a combination of two sashes or frames. The two sashes have a sliding motion back and forth that allows the window to open or close. One of the advantages of our aluminium sliding windows is the ventilation. With high-grade aluminium frames, the sliding windows can have various profiles depending on AIS Glass of choice.

# AIS REGAL SERIES – Slider Doors

## Add a royal touch with AIS Regal Slider Door Series

AIS Regal Slider Doors are preferred over the conventional doors as they are compact and occupy less space. The aluminium frames provide an elegant and glossy look which enhances the aesthetics. These doors are highly durable, lightweight, corrosion-resistant, and more secure than other doors.