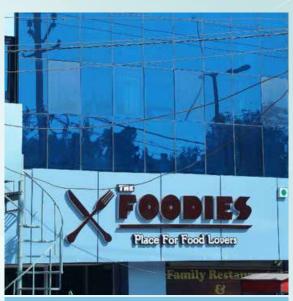

Bank of Baroda, Lucknow Royal Blue

SPM Tower, Jharkhand Opal – Royal Blue

**Tiwari Tower, Lucknow** Opal – Royal Blue

The Bay, Jharkhand Opal – Royal Blue

The Foodies Restaurant, Vadodara
Opal – Roval Blue