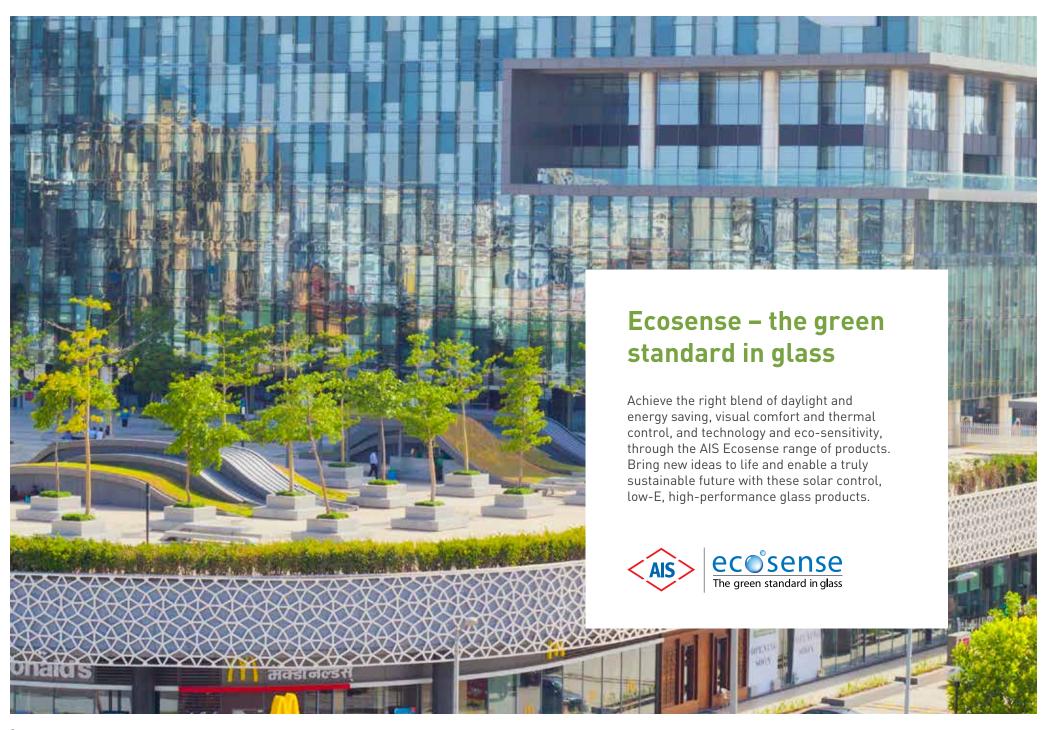

## The Ecosense range of products includes:

### Ecosense Enhance (solar control glazing)