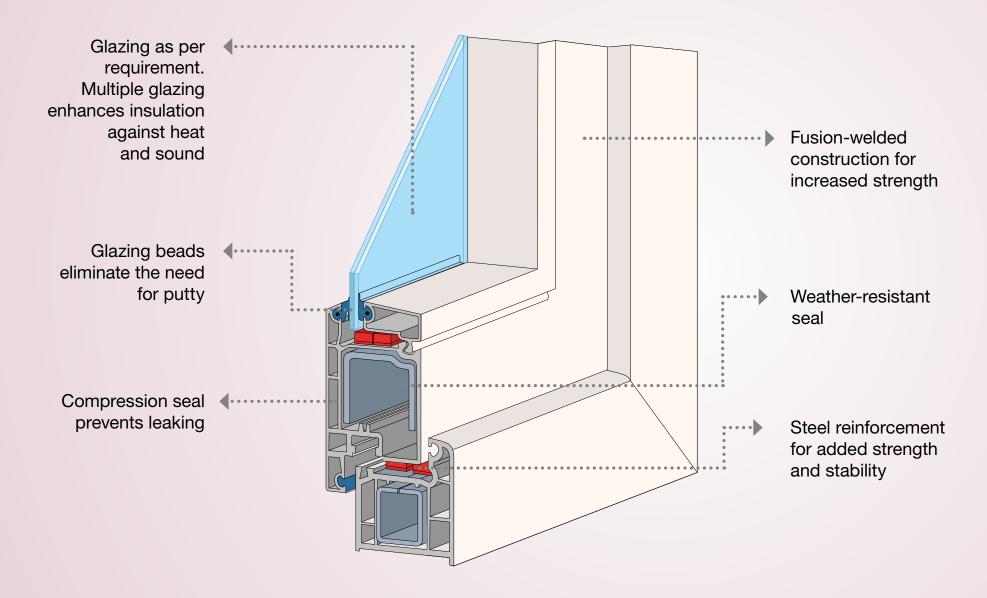

#### The uPVC Mechanism

### Get the uPVC advantage with AIS Windows

**Thermal insulation:** Vinyl windows are excellent, all-weather heat insulators

**Insulated frames:** Double-sealed mechanism and EPDM gasket act as a shield against dust and rain, and reduce air infiltration

**Acoustic insulation:** Provides insulation against noise

Maintenance-free: No painting required; easy to clean and operate

**Aesthetics:** Stylish, modern, and available in various designs and colours – uPVC allows greater design flexibility

**Durable:** No pitting, peeling, rotting, drying out, or corroding, and absolute resistance against termites

**Structural stability:** Galvanized steel reinforcements

Safety and security mechanism: Single or multipoint locking systems

**Drainage system:** Internal water drain slots, raised track rail, and gradient slope prevent water stagnation

**Eco-friendly:** Lead-free profiles