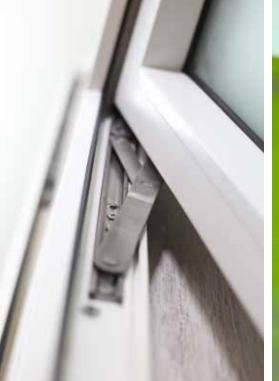

- Single and Multipoint Locking
- Handles
- Fly Screens
- Shootbolts & Espags
- Friction Hinges
- Other Accessories: Sill, Wall Connector, Aluminium Rails, Hurricane Bar, and Architectural Trim

**Durable:** No pitting, peeling, rotting, drying out, or corroding, and absolute resistance against termites

**Structural stability:** Galvanized steel reinforcements

Safety and security mechanism: Single or multipoint locking systems