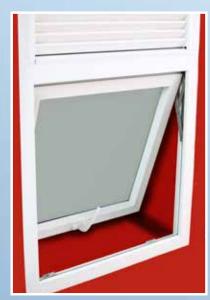

#### Casement

Tilt & Turn

Sliding

Sliding & Folding

Top Hung

# There are many ways to open up

Get the absolute freedom to customize your doors and windows to your liking, with different shapes, sizes, and styles of profiles such as:

- Casement windows
- Tilt & turn windows
- Sliding windows
- Sliding & folding windows
- Top hung windows
- Lift & slide windows
- Arched windows
- Combination windows
- Specialty windows