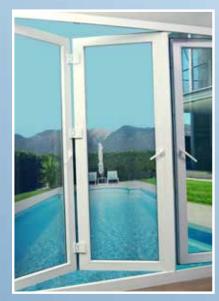

# There are many ways to open up

Get the absolute freedom to customize your doors and windows to your liking, with different shapes, sizes, and styles of profiles such as:

- Casement windows
- Tilt & turn windows
- Sliding windows
- Sliding & folding windows
- Top hung windows
- Lift & slide windows
- Arched windows
- Combination windows
- Specialty windows