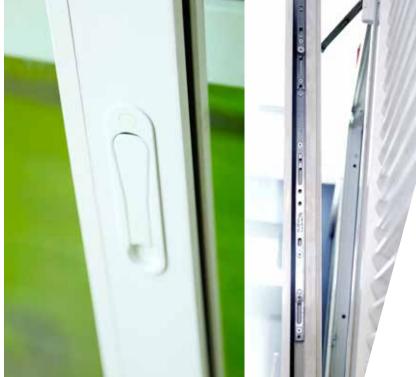

- Single and Multipoint Locking
- Handles
- Fly Screens
- Shootbolts & Espags
- Friction Hinges
- Other Accessories: Sill, Wall Connector, Aluminium Rails, Hurricane Bar, and Architectural Trim

**Durable:** No pitting, peeling, rotting, drying out, or corroding, and absolute resistance against termites

**Structural stability:** Galvanized steel reinforcements

Safety and security mechanism: Single or multipoint locking systems