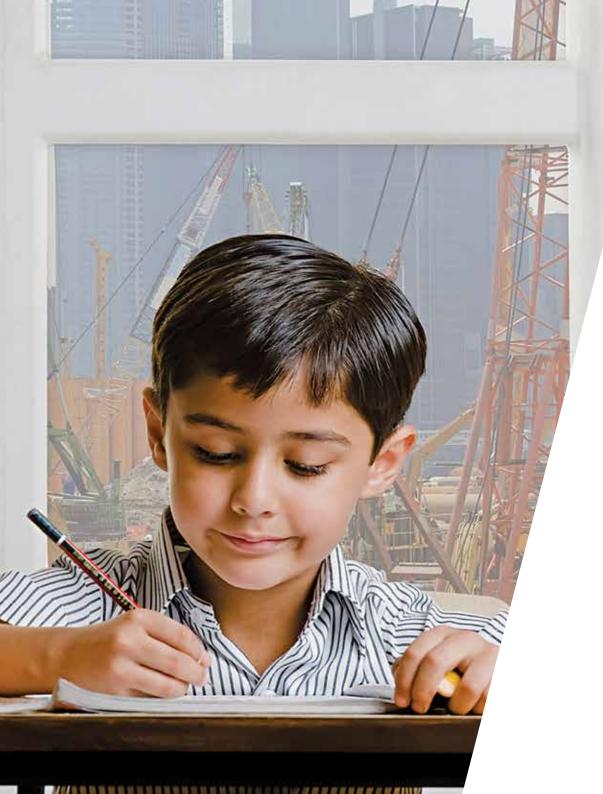

# Enjoy the monsoon. But let it stay out.

In India, the monsoon season is a great relief. Everything around is greener and livelier. But it becomes a nuisance when the rain seeps inside our house through the windows.

Monsoon-proof windows from AIS are impervious to water, preventing rainwater seepage and annoying whistling sounds caused by strong winds. The EPDM gaskets and steel reinforcements make sure the windows and doors don't rattle in gusty winds and heavy rains. The rains stay outside – you stay warm and cosy inside.