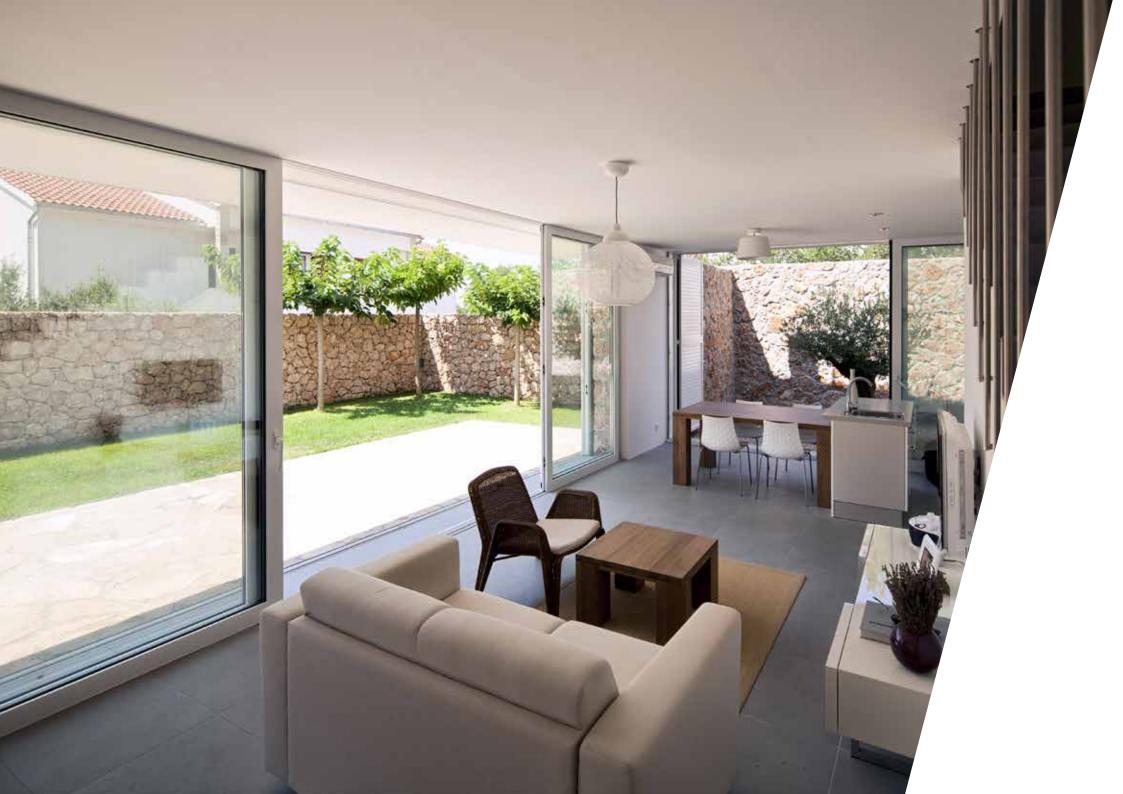

# How to brighten up your home, without raising the temperature?

Traditional door and window systems let the sun's light as well as its heat inside. This increases the room temperature, leading to higher usage of air conditioners. Energy-efficient solutions from AIS Windows can give you protection from outside heat as compared to other window systems leading to savings in electricity bills.

Engineered using high-performance solar- and thermal-control glass products, energy-efficient solutions from AIS reduce the heat gain from the outside, thereby enabling effective and efficient functioning of air-conditioning systems. In colder climates, it prevents inside heat from getting out, thus keeping the interiors warm, comfortable, and truly energy-efficient.

#### Benefits:

- Reduces the need for air-conditioning during summer and artificial heating during winter
- Reduces the need for artificial lighting during the day
- Lowers electricity consumption and saves up to 35%– 40% of your electricity bills