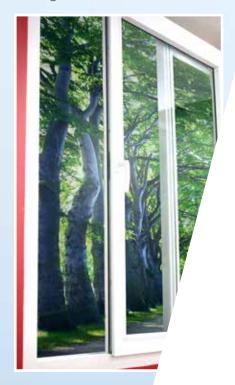

# There are many ways to open up

Get the absolute freedom to customize your doors and windows to your liking, with different shapes, sizes, and styles of profiles such as:

- Casement windows
- Tilt & turn windows
- Sliding windows
- Sliding & folding windows
- Top hung windows
- Lift & slide windows
- Arched windows
- Combination windows
- Specialty windows