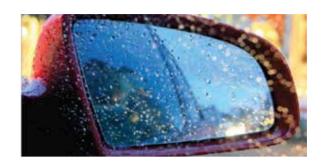

#### Water-Repellent Glass for Sidelites

- Better clarity of side mirrors even during heavy rains ensures safe driving
- Comfortable driving experience due to clear vision of side glass